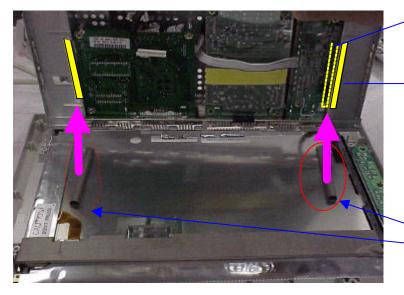

## SERVICE BULLETIN

**Product:** LCD monitor **Bulletin No.:** 02-C/M-E0061

Model: GH15 LCD monitor. Bulletin Date: Feb.25.2002

**ECN Date** 

SUBJECT: SIDE GASKET POSITION CHANGE.

**Background:** There are 2 side gasket in GH15 LCD model which connecting LCD panel body and metal shield

for EMI(Electro-Magnetic Interference) countermeasure.

If this gasket attached wrongly, it may touch with main PCB and cause some problem.

such as OSD broken or Full white display, No raster, menu function does not operate etc...

Samsung changed gasket attaching point from LCD panel to metal braket to prevent this problem.

(Application date : Mar.2002 ~ )

**Model name:** GH15 all model.

**Solution** Open back cover and remove cables and metal braket.

and check gasket position, if gasket touch with main board then, remove 2 gaskets and attach on metal braket. Check again wheter symptom disappeared.

## Poor position Touch with PBA => Cause Problem

Original Contact point

Gasket