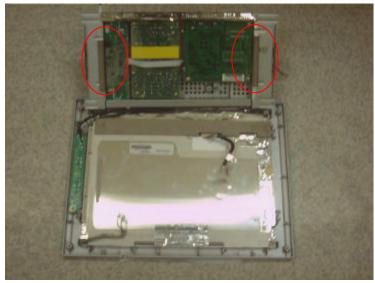

Samsung changed gasket attaching point from LCD panel to metal braket to prevent this problem.

(Application date : Mar.2002 ~ )

**Model name:** GH15 all model.

**Solution** Open back cover and remove cables and metal braket.

and check gasket position, if gasket touch with main board then, remove 2 gaskets and attach on metal braket. Check again wheter symptom disappeared.