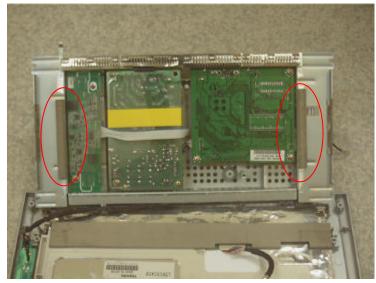

Samsung changed gasket attaching point from LCD panel to metal braket to prevent this problem.

(Application date : Mar.2002 ~ )

**Model name:** GH15 all model.

**Solution** Open back cover and remove cables and metal braket.

and check gasket position, if gasket touch with main board then, remove 2 gaskets and attach on metal braket. Check again wheter symptom disappeared.